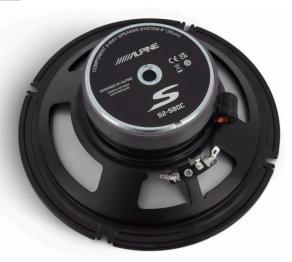

# **S2-S80C**

Alpine S-Series 8" Component Speaker Set

## TECH SPECS

• Woofer Size: 8"

• Tweeter Size: 1" (Component)

• Maximum Peak Power: 260W

• Maximum RMS Power: 85W

• Frequency Response: 50Hz - 40kHz (Hi-Res)

@alpineusa (