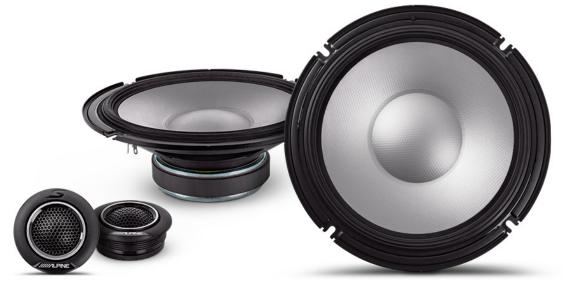

### PRODUCT OVERVIEW

Newly redesigned and Hi-Res Audio Certified, the Next-Generation S-Series S2-S80C 8" Component Speakers offer a new standard in entry-level sound performance.

# **S2-S80C**

Alpine S-Series 8" Component Speaker Set

## MAIN FEATURES

- · Hi-Res Audio Certified
- · Poly Propylene, Glass Fiber, and Mica Cone Material
- · High-Amplitude Multi-Roll (H.A.M.R.) Surround
- · Included 1" Tweeters with Threaded Removable Housing
- · OEM Fitment with In-Line Crossovers

## TECH SPECS

• Woofer Size: 8"

• Tweeter Size: 1" (Component)

• Maximum Peak Power: 260W

• Maximum RMS Power: 85W

• Frequency Response: 50Hz - 40kHz (Hi-Res)

@alpineusa (